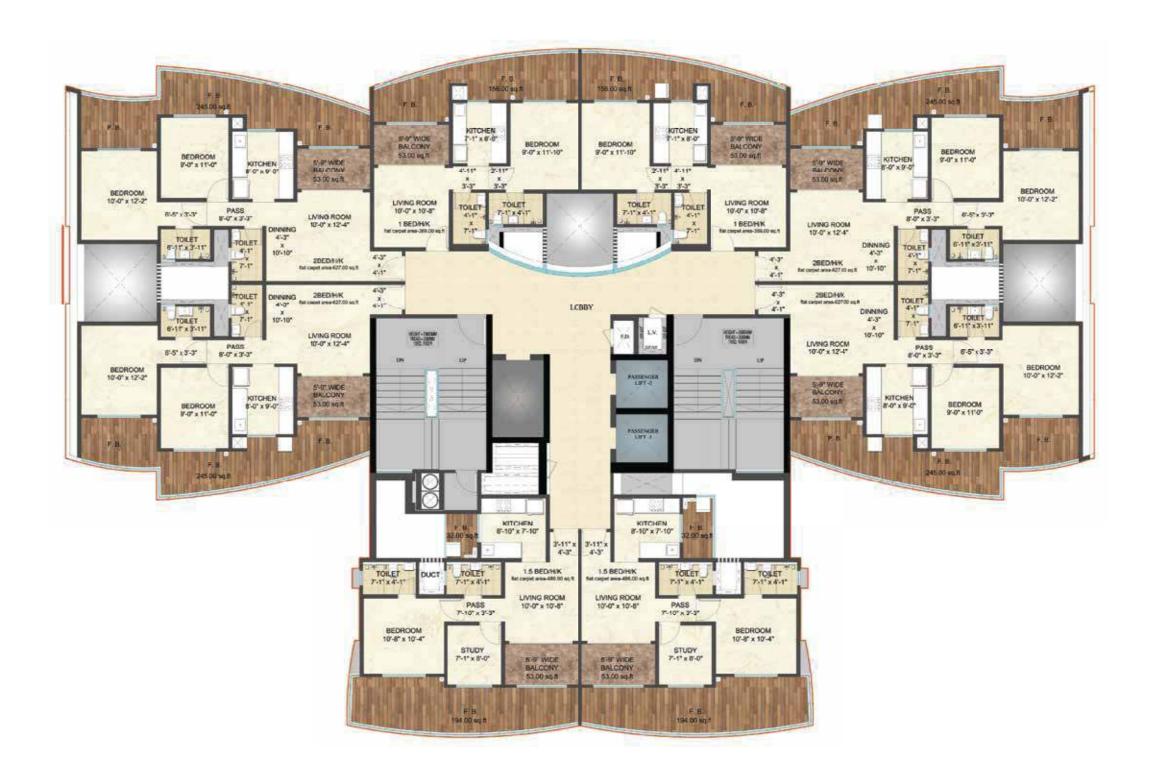

## **FLOOR PLAN**

\*UNIT PLAN IS AS PER SANCTIONED PLAN HOWEVER FURNITURES, FITTINGS AND FIXTURES SHOWN THEREIN ARE ARTISTIC IMPRESSION FOR REPRESENTATION PURPOSE ONLY AND NOT ACTUALLY PROVIDED WITH THE UNIT. TOLERANCE OF +/-3% IS POSSIBLE IN THE UNIT AREAS ON ACCOUNT OF DESIGN & CONSTRUCTION VARIANCE. PROJECT REGISTERED WITH MAHA RERA REGISTRATION NO. P1800035010