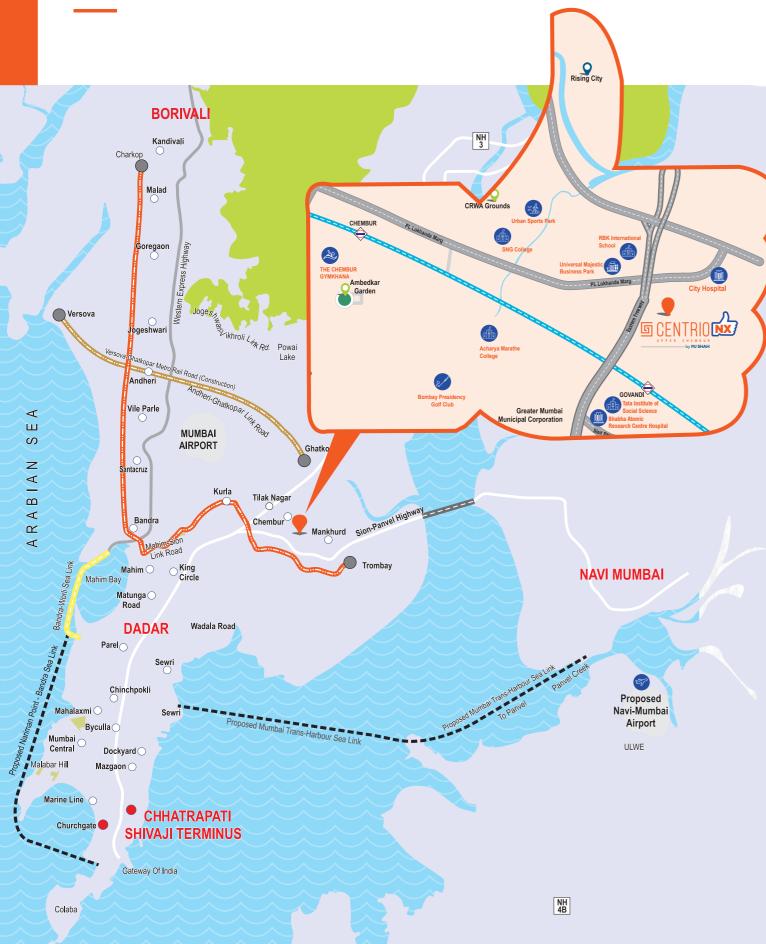

### **LOCATION MAP**

## CONNECTIVITY WISE, AT THE CENTRE OF EVERYTHING.

Every minute counts when you live in a city like Mumbai. Reason why, your home should be centrally located for commuting convenience.

**Centrio NX** boasts of a connectivity that is rare to find in the city. Wherever you want to travel, you are sure to reach your destination with ease, and within minutes.

#### **Medical Facilities**

| <ul> <li>Jai Hind Hospital &amp; ICCU</li> </ul>       | 1 Min   |
|--------------------------------------------------------|---------|
| <ul> <li>Pt. M M Malaviya Shatabdi Hospital</li> </ul> | 5 Mins  |
| <ul> <li>Kailash Jeevan Hospital</li> </ul>            | 5 Mins  |
| <ul> <li>Apollo Spectra Hospital</li> </ul>            | 7 Mins  |
| <ul> <li>BARC Hospital</li> </ul>                      | 8 Mins  |
| <ul> <li>Zen Multi-Speciality Hospital</li> </ul>      | 8 Mins  |
| <ul> <li>Chembur Hsptl Project Trust</li> </ul>        | 11 Mins |

#### School/Colleges

| <ul> <li>RBK International Academy</li> </ul>                                       | 1 Min   |
|-------------------------------------------------------------------------------------|---------|
| • N. G. Acharya & D. K. Marathe                                                     |         |
| College                                                                             | 5 Mins  |
| <ul> <li>St. Gregorios Primary School</li> </ul>                                    | 6 Mins  |
| <ul> <li>St. Anthony's Girls High School</li> </ul>                                 | 8 Mins  |
| <ul> <li>Our Lady Of Perpetual Succour<br/>High School</li> </ul>                   | 9 Mins  |
| <ul> <li>Padmabhushan Vasantdada Patil<br/>Pratishthan's College Of Engg</li> </ul> | 13 Mins |
| <ul> <li>The Green Acres Pre-Primary</li> </ul>                                     | 16 Mins |
| <ul> <li>Vivekanand Education</li> </ul>                                            |         |

#### **Near By**

| <ul> <li>Govandi Railway Station</li> </ul> | 3 Mins  |
|---------------------------------------------|---------|
| <ul> <li>Chembur Railway Station</li> </ul> | 7 Mins  |
| • BKC                                       | 9 Mins  |
| • Chembur Monorail Railway Station          | 13 Mins |
| <ul> <li>Lokmanya Tilak Terminus</li> </ul> | 15 Mins |
| • Vashi                                     | 15 Mins |
| • Domestic & International Airport          | 32 Mins |

#### Retail

| <ul> <li>K Star Mall</li> </ul>        | 7 Mins  |
|----------------------------------------|---------|
| <ul> <li>Cubic Mall</li> </ul>         | 8 Mins  |
| • R City                               | 16 Mins |
| <ul> <li>Phoenix Marketcity</li> </ul> | 20 Mins |
|                                        |         |

#### Club

| <ul> <li>Chembur Gymkhana</li> </ul>            | 8 Mins  |
|-------------------------------------------------|---------|
| <ul> <li>Bombay Presidency Golf Club</li> </ul> | 11 Mins |
| <ul> <li>Sindhi Society Gymkhana</li> </ul>     | 14 Mins |
| Acres Club                                      | 14 Mins |