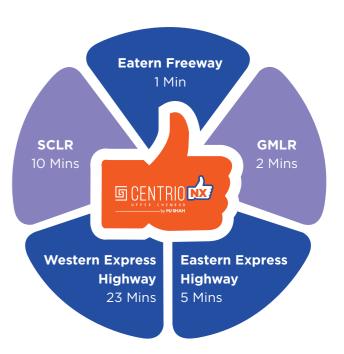

## CONNECTIVITY WISE, AT THE CENTRE OF EVERYTHING.

Every minute counts when you live in a city like Mumbai. Reason why, your home should be centrally located for commuting convenience.

**Centrio NX** boasts of a connectivity that is rare to find in the city. Wherever you want to travel, you are sure to reach your destination with ease, and within minutes.