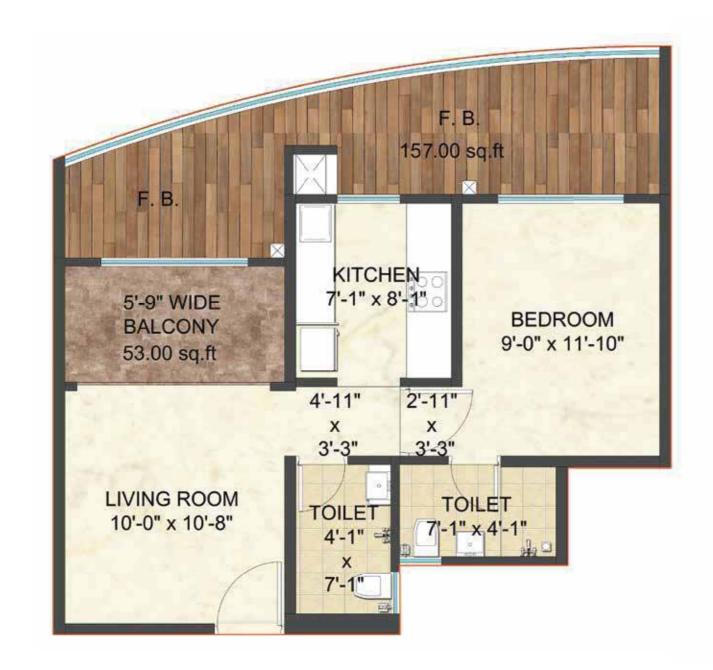

## **FLOOR PLAN**

\*UNIT PLAN IS AS PER SANCTIONED PLAN HOWEVER FURNITURES, FITTINGS AND FIXTURES SHOWN THEREIN ARE ARTISTIC IMPRESSION FOR REPRESENTATION PURPOSE ONLY AND NOT ACTUALLY PROVIDED WITH THE UNIT. TOLERANCE OF +/-3% IS POSSIBLE IN THE UNIT AREAS ON ACCOUNT OF DESIGN & CONSTRUCTION VARIANCE. PROJECT REGISTERED WITH MAHA RERA REGISTRATION NO. P1800035010

## 1 BHK UNIT PLAN